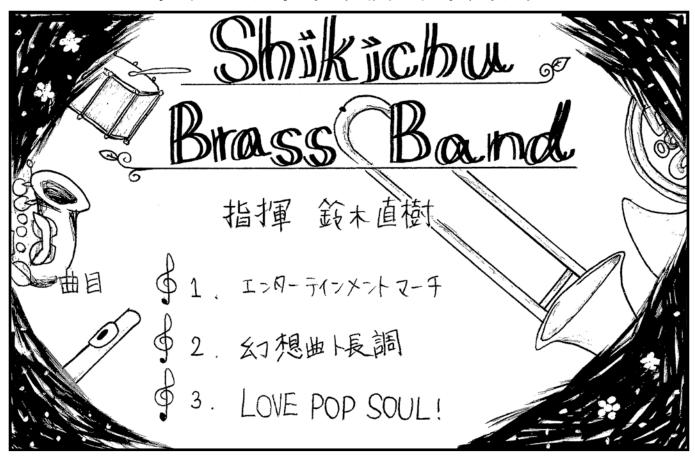

## 12:06 ~常葉学園菊川中・高等学校 吹奏楽部

#### ☆輝け!2013年の夏☆

1. 吹奏楽のための音詩「輝きの海へ」 指揮: 落合 誠

2. 夏色 指揮:本村より

3. Tequila 指揮:本村より